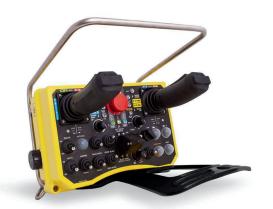

TITAN DG
Transmitters

THOR2
Explosion proof
Transmitters

THOR2 W
CAN wired remote control

**ZEUS2**Transmitters

**TITAN**Transmitters

THOR2 DG
Transmitters

ZEUS2
Explosion proof
Transmitters

**ZEUS2 W**CAN wired remote control